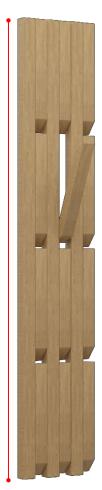

# **02. WOODEN HANGER HOOK**

Made out of Solid wood with necessary fittings and stability to withhold shirts hangings.

Running Length 2700 mm