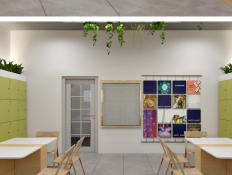

### 03. LOCKER AND SHOE RACK

Made out of 20mm thk BWP ply finished with laminate of approved color and matching edge band.

Provided with lock and key

Planter Box Band with Artificial Plants

Handle less Shutter for Shoe Rack Provided with one Internal Shelf.

Total Nos - 8

450 mm

### **04. NOTICE BOARD**

1300 mm

Made out of 20mm thk BWP ply finished with laminate of approved color and matching edge band.

Provided with sliding glass and necessary sliding fittings.

Eco Panel or Recycled Pet Board to use as Pin up.

Vinyl Cut Stickers to indicate NOTICE BOARD SIGN.

Depth - 75mm

Made out of 20mm sun board with printed vinyl graphics wrapping

Graphics or Relative images to be provided