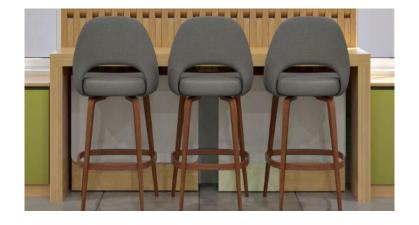

# **08. BAR COUNTER**

Bar counter made out of 20mm thk ply boxing finished with laminate - 1880mm x 500mm x 900mm - 75mm thickness

Storage Box of Top openable for storing foldable chair made out of 20mm thk ply finished with laminate and matching edge band – 1200mm x 450 x 750mm
Total Nos –2