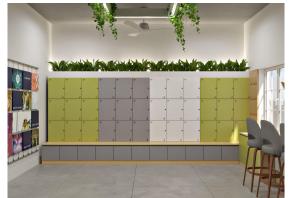

### 03. LOCKER AND SHOE RACK

Made out of 20mm thk BWP ply finished with laminate of approved color and matching edge band.

Provided with lock and key

Planter Box Band with Artificial Plants

Handle less Shutter for Shoe Rack Provided with one Internal Shelf.

Total Nos - 8

450 mm