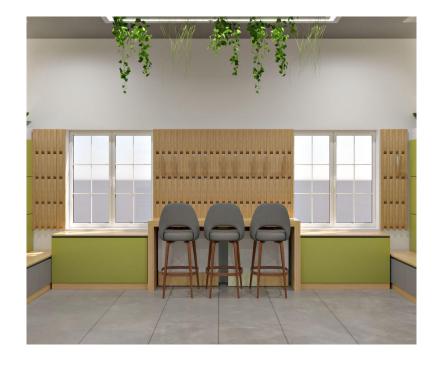

# 02. Views and VR Link









VR Link: https://tour.panoee.com/harbour

### 03. LOCKER AND SHOE RACK











Made out of 20mm thk BWP ply finished with laminate of approved color and matching edge band.

Provided with lock and key

Planter Box Band with Artificial Plants

Handle less Shutter for Shoe Rack Provided with one Internal Shelf.

Total Nos - 8

450 mm

# **02. WOODEN HANGER HOOK**







Made out of Solid wood with necessary fittings and stability to withhold shirts hangings.

Running Length 2700 mm

### **04. NOTICE BOARD**



1300 mm



Made out of 20mm thk BWP ply finished with laminate of approved color and matching edge band.

Provided with sliding glass and necessary sliding fittings.

Eco Panel or Recycled Pet Board to use as Pin up.

Vinyl Cut Stickers to indicate NOTICE BOARD SIGN.

Depth - 75mm





Made out of 20mm sun board with printed vinyl graphics wrapping

Graphics or Relative images to be provided

# **06. FOLDABLE TABLE**







Made out of 20mm thk BWP Ply finished with laminate and matching PVC edge band

Necessargy harwares and hinges

With 4 Locking Black Castor Wheel to be provided for easy movement.

Total Nos -2

# **08. BAR COUNTER**



Bar