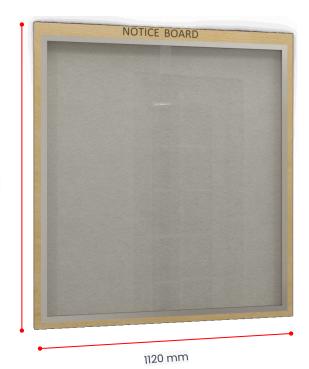

### **04. NOTICE BOARD**

1300 mm

Made out of 20mm thk BWP ply finished with laminate of approved color and matching edge band.

Provided with sliding glass and necessary sliding fittings.

Eco Panel or Recycled Pet Board to use as Pin up.

Vinyl Cut Stickers to indicate NOTICE BOARD SIGN.

Depth - 75mm

Made out of 20mm sun board with printed vinyl graphics wrapping

Graphics or Relative images to be provided