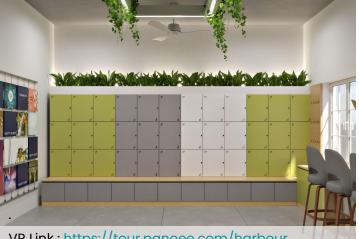

# 02. Views and VR Link

VR Link: https://tour.panoee.com/harbour

### 03. LOCKER AND SHOE RACK

Made out of 20mm thk BWP ply finished with laminate of approved color and matching edge band.

Provided with lock and key

Planter Box Band with Artificial Plants

Handle less Shutter for Shoe Rack Provided with one Internal Shelf.

Total Nos - 8

450 mm