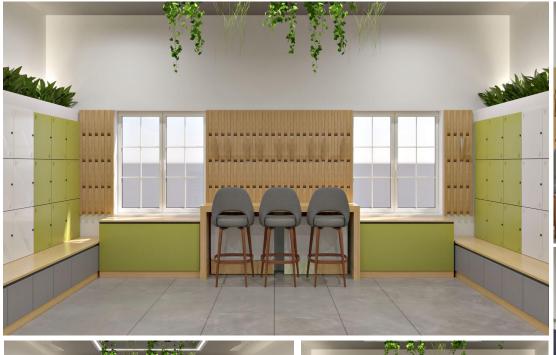

### 03. LOCKER AND SHOE RACK

Made out of 20mm thk BWP ply finished with laminate of approved color and matching edge band.

Provided with lock and key

Planter Box Band with Artificial Plants

Handle less Shutter for Shoe Rack Provided with one Internal Shelf.

Total Nos - 8

450 mm

# **02. WOODEN HANGER HOOK**

Made out of Solid wood with necessary fittings and stability to withhold shirts hangings.

Running Length 2700 mm

# **06. FOLDABLE TABLE**

Made out of 20mm thk BWP Ply finished with laminate and matching PVC edge band

Necessargy harwares and hinges

With 4 Locking Black Castor Wheel to be provided for easy movement.

Total Nos -2

# **08. BAR COUNTER**

Bar counter made out of 20mm thk ply boxing finished with laminate - 1880mm x 500mm x 900mm - 75mm thickness

Storage Box of Top openable for storing foldable chair made out of 20mm thk ply finished with laminate and matching edge band – 1200mm x 450 x 750mm
Total Nos –2