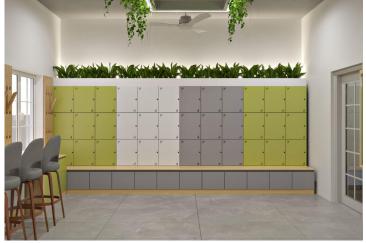

### 03. LOCKER AND SHOE RACK

Made out of 20mm thk BWP ply finished with laminate of approved color and matching edge band.

Provided with lock and key

Planter Box Band with Artificial Plants

Handle less Shutter for Shoe Rack Provided with one Internal Shelf.

Total Nos - 8

450 mm