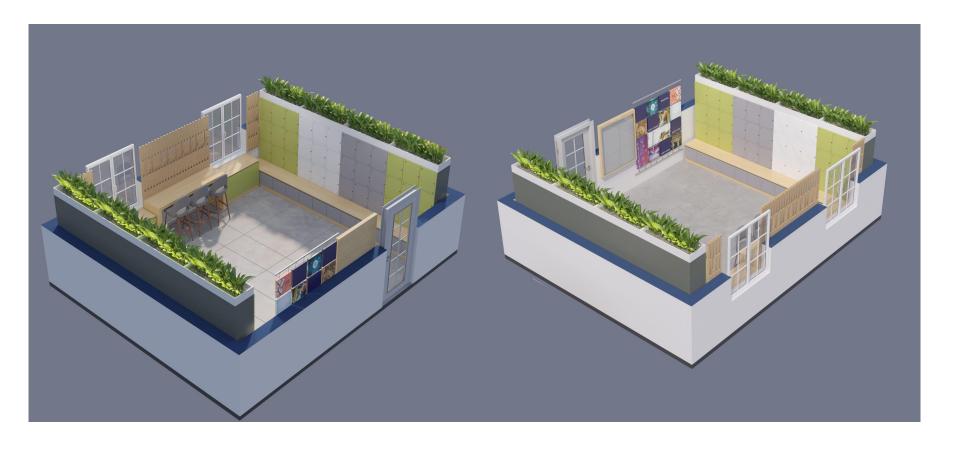

# 02. Views and VR Link









VR Link: https://tour.panoee.com/harbour

### 03. LOCKER AND SHOE RACK











Made out of 20mm thk BWP ply finished with laminate of approved color and matching edge band.

Provided with lock and key

Planter Box Band with Artificial Plants

Handle less Shutter for Shoe Rack Provided with one Internal Shelf.

Total Nos - 8

450 mm

# **02. WOODEN HANGER HOOK**







Made out of Solid wood with necessary fittings and stability to withhold shirts hangings.

Running Length 2700 mm

### **04. NOTICE BOARD**



1300 mm



Made out of 20mm thk BWP ply finished with laminate of approved color and matching edge band.

Provided with sliding glass and necessary sliding fittings.

Eco Panel or Recycled Pet Board to use as Pin up.

Vinyl Cut Stickers to indicate