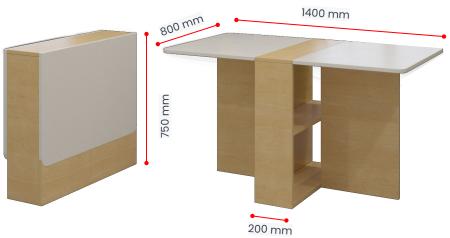

# **06. FOLDABLE TABLE**

Made out of 20mm thk BWP Ply finished with laminate and matching PVC edge band

Necessargy harwares and hinges

With 4 Locking Black Castor Wheel to be provided for easy movement.

Total Nos -2