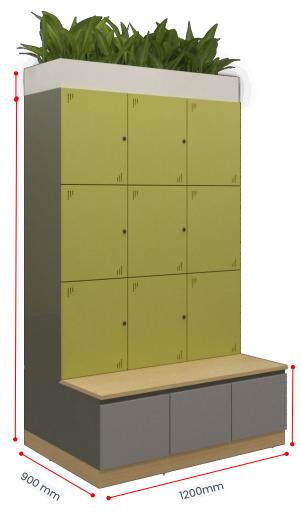

### 03. LOCKER AND SHOE RACK

Made out of 20mm thk BWP ply finished with laminate of approved color and matching edge band.

Provided with lock and key

Planter Box Band with Artificial Plants

Handle less Shutter for Shoe Rack Provided with one Internal Shelf.

Total Nos - 8

450 mm