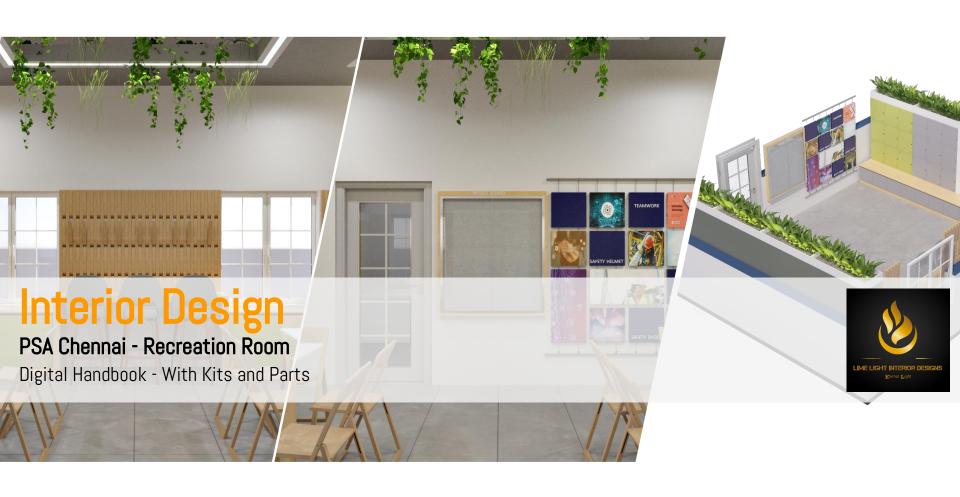

# 02. Views and VR Link









VR Link: https://tour.panoee.com/harbour

### 03. LOCKER AND SHOE RACK











Made out of 20mm thk BWP ply finished with laminate of approved color and matching edge band.

Provided with lock and key

Planter Box Band with Artificial Plants

Handle less Shutter for Shoe Rack Provided with one Internal Shelf.

Total Nos - 8

450 mm

# **02. WOODEN HANGER HOOK**







Made out of Solid wood with necessary fittings and stability to withhold shirts hangings.

Running Length 2700 mm

### **04. NOTICE BOARD**



1300 mm



Made out of 20mm thk BWP ply finished with laminate of approved color and matching edge band.

Provided with sliding glass and necessary sliding fittings.

Eco Panel or Recycled Pet Board to use as Pin up.

Vinyl Cut Stickers to indica