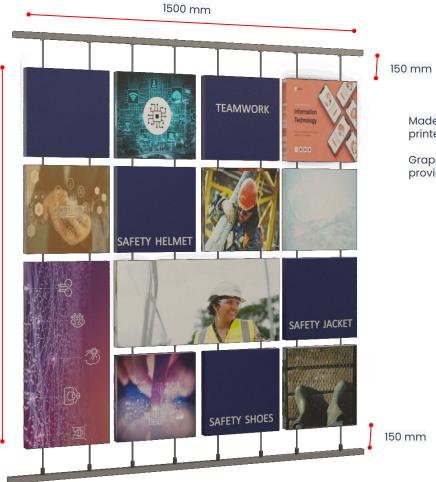

Vinyl Cut Stickers to indicate NOTICE BOARD SIGN.

Depth - 75mm

Made out of 20mm sun board with printed vinyl graphics wrapping

Graphics or Relative images to be provided