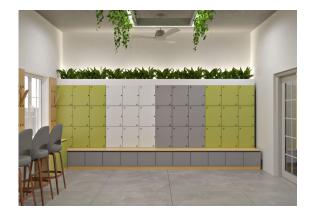

### 03. LOCKER AND SHOE RACK

Made out of 20mm thk BWP ply finished with laminate of approved color and matching edge band.

Provided with lock and key

Planter Box Band with Artificial Plants

Handle less Shutter for Shoe Rack Provided with one Internal Shelf.

Total Nos - 8

450 mm