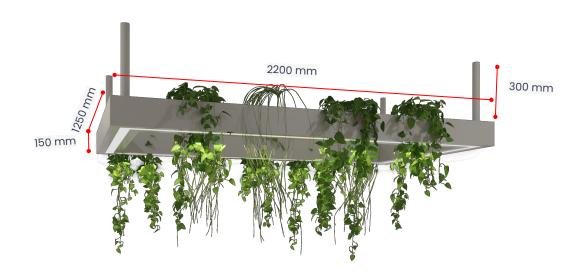

Suspended ceiling made out of 20mm thk ply finished with semi gloss laminate and matching PVC edge band to host creeper type Artificial plants and Linear light fixed to it.

Fixed to ceiling by Metal Square Tube of 50 x50 mm Powder Coated